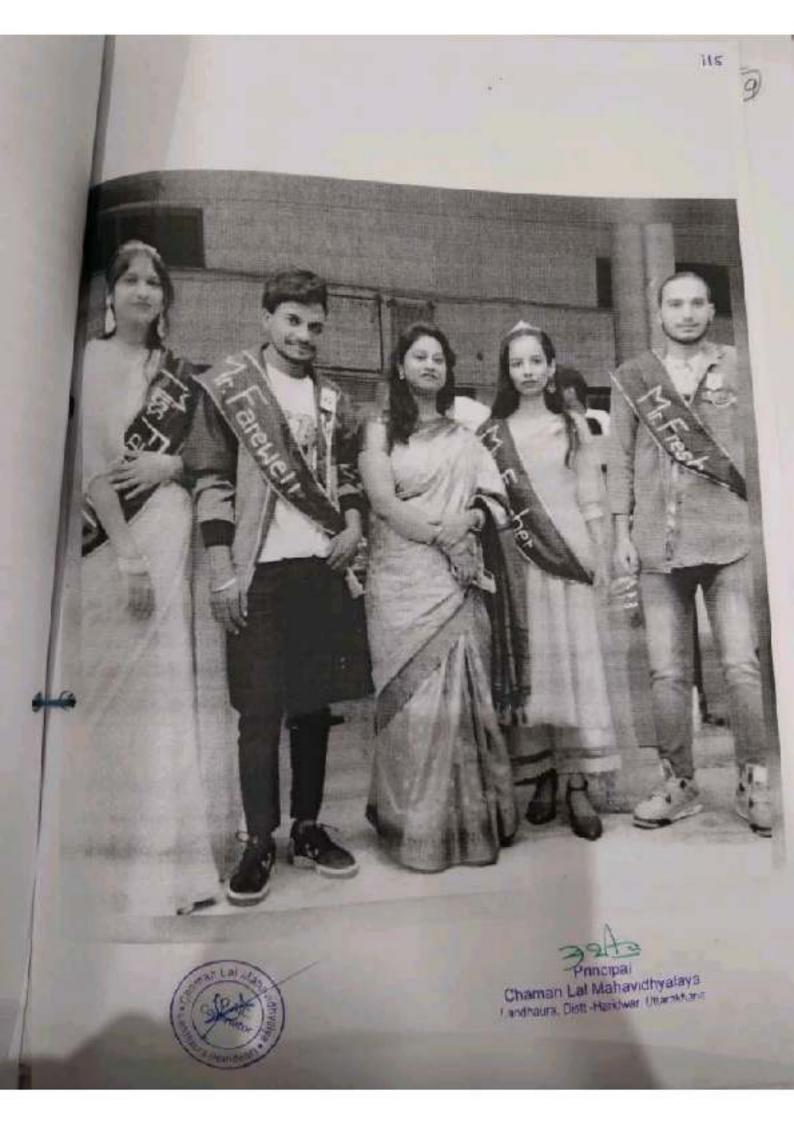

an A 210 掂 Akuhit kings Ramkumar Principal 42711 2 Aanf at then Naushald Chaman Lat Mahayidhyalaya Landhaura Cist Hoursen Interskhims Subushan portad Ravitart Kiman 8 lour टनार्घटान मेपोदिवा - रा मेरा-रोधने Contrineor /

Jeinpur Jhanjheri, Uttarakhand, India prati-060, Jainour Jhanheri, Uttarakhand 247664, India un 29 1965789\* Long 77.927786\* Ion1/22 11/99 AM GMT +05:30

Jainpur Jhanjheri, Uttarakhand, India 8w4H-Q5Q, Jainpur Jhanjheri, Uttarakhand 247664, India Lat 28.606809\* Long 77.927918\* 19/11/22 11:19 AM GMT +05:30



U

ेरे चमन लाल महाविद्यालय, लंढीरा (हरिद्वार)

खीकरण एवं विदाई समरों

(1. Pz 6.8m)

19 नवम्बर, 2022

आप सभी का हार्टिक अमिनंदन एवं खास

Support and

ज्म



Principal

Chaman Lat Mahavidhyalava





Mul

Chaman Lal Mahavidhyalaya Landhaura Distr Haridwar Uttarakham



Jainpur Jhanjheri, Uttarakhand, India RW4H+Q6Q, Jainpur Jhanjheri, Uttarakhand 247664, India Lat 29.806774° Long 77.928016° 19/11/22 11:14 AM GMT +05:30

Vidi

म्बर, 2022

Goog

114

19

GIPE Map Camera

Jainpur Jhanjheri, Uttarakhand, India RW4H+Q6Q, Jainpur Jhanjheri, Uttarakhand 247664, India Lat 29.806773° Long 77.927795° 19/11/22 11:02 AM GMT +05:30

0

113

हमन ताल महाविद्यालय में आज रिफ्रेशर एवं विदाई पार्टी का आयोजन किया त्मन कार्यक्रम का शुभारंभ मां सरस्वती के आगे दीप प्रज्वलित कर किया. तवा भाषा दाप प्रज्वलित कर किया. इत्यश्वात छात्रों ने मां सरस्वती की वंदना की, रंग रंग कार्यक्रम की प्रस्तुति में भूहाविद्यालय की छात्राओं ने डांस प्रतियोगिता एवं फैशन प्रतियोगिता में बद बढ़कर हिस्सा लिया, साथ ही गहाविद्यालय के छात्रों ने भी आधुनिक गीतों पर अपने जलवे बिखेरे . इसी क्रम में सभी छात्