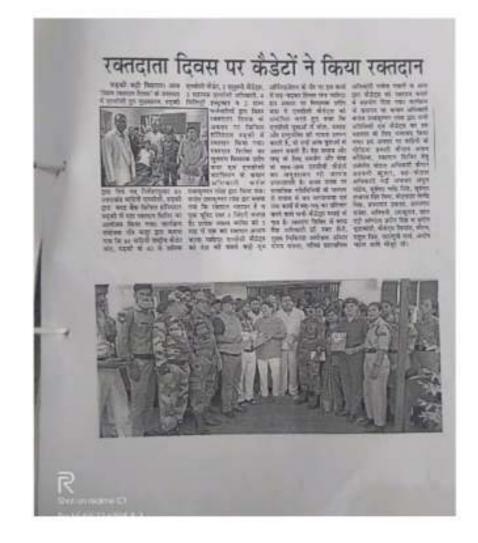

र प्रधान किना गया। स्तीनन प्रतियोगिता में एम.ए. प्रथन क्ये की साथा रीपा ने प्रथय बी.ए. तृतीय वर्ष की सामा सम्मीम ने दितीय तथा बीग तुतीय वर्ष की छात्रा तबू ने तृतीय स्थान पात किया। एन एम एम कार्वक्रम अधिकारी को हिश्रांश कुमार, एक्सीसी गएनओ लेफिलेंड वॉ अवसी बाधी रोक्से रेक्से प्रभागि वो सूचेवांत समी ने साथ साथाओं को निष्पन्न मतदान की सपन्न दिलाई। इस जनसर पर महाविद्यालय के धाव छावाएं शिखन एवं गैर शिक्षण कर्मवारी उपस्थित रहे।











GPS Map Camera Jainpur Jhanjheri, Uttarakhand, India Unnamed Road, Jainpur Jhanjheri, Uttarakhand 247664, India Lat 29.806759° Long 77.92772° 29/05/23 09:51 AM GMT +05:30

2 46 7 . 90

### 🖸 GPS Map Came

Jainpur Jhanjheri, Uttarakhand, India Unnamed Road, Jainpur Jhanjheri, Uttarakhand 247664, India Lat 29.808977° Long 77.925047° 29/05/23 09:51 AM GMT +05:30





#### चमनलाल महाविद्यालय लण्ढीरा हरिद्वार

भतदान दिवस तपरिधति प्रपत्र (रिलोगला)



1 1

139

Charlen el anti-anga 19 maria



कार्णनम अगोर्गका डा. yनीता क्रां कि



Pencinal Chaman Lal Mahavidhyalayz Landhaura Distri-Handwar Uttarakhana

प्रान लोहा अहाविद्यालय में सांम्झानेन राजिने जान मनस्तता हिलान (Rollin 25 10-19/2003) & anno 42 Hans - 1/2 marting निया जागा / मिलन्य असियोगीता आहम्भ क्षेत्रे के जुनी अम्मिर्डालय के - अवन्ध रामिति को उपद्यम की रामकुगार आते ने तार्वपुणम हात हलाके को मत्तवान और मतदाता वाल्द से आवगत करताया है। का का है कारत (19 प्रध्य कार्रान्य ह की सलका दिया के करिन हो आवदाता भी थ्रामिका का 17 विरंग व्याना नाहिए और अपने आध्यकार मा अप्रेग-कारना - चाहिए 11 किसते हम एक अत्ते अार मुद्द राष्ट्र के नपर में अपनी भूग्रीका । नेबाह सकें । मतवान करते में प्रव हमें किसी लोभ, जालच, वह