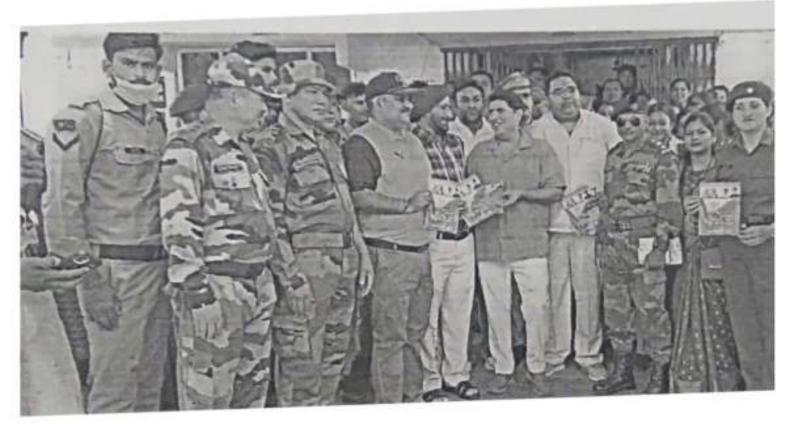

प्रधान किना गया। स्तीनन प्रतियोगिता में एम.ए. प्रथन क्ये की साथा रीपा ने प्रथय बी.ए. तृतीय वर्ष की सामा सम्मीम ने दितीय तथा बीग तुतीय वर्ष की छात्रा तबू ने तृतीय स्थान पात किया। एन एम एम कार्वक्रम अधिकारी को हिश्रांश कुमार, एक्सीसी गएनओ लेफिलेंड वॉ अवसी बाधी रोक्से रेक्से प्रभागि वो सूचेवांत समी ने साथ साथाओं को निष्पन्न मतदान की सपन्न दिलाई। इस जनसर पर महाविद्यालय के धाव छावाएं शिखन एवं गैर शिक्षण कर्मवारी उपस्थित रहे।











GPS Map Camera Jainpur Jhanjheri, Uttarakhand, India Unnamed Road, Jainpur Jhanjheri, Uttarakhand 247664, India Lat 29.806759° Long 77.92772° 29/05/23 09:51 AM GMT +05:30

2 46 7 . 90

### 🖸 GPS Map Came

Jainpur Jhanjheri, Uttarakhand, India Unnamed Road, Jainpur Jhanjheri, Uttarakhand 247664, India Lat 29.808977° Long 77.925047° 29/05/23 09:51 AM GMT +05:30





#### चमनलाल महाविद्यालय लण्ढीरा हरिद्वार

भतदान दिवस तपरिधति प्रपत्र (रिलोगला)



1 1

139

Charlen el anti-anga 19 maria



कार्णनम अगोर्गका डा. yनीता क्रां कि



Pencinal Chaman Lal Mahavidhyalayz Landhaura Distri-Handwar Uttarakhana

प्रान लोहा अहाविद्यालय में सांम्झानेन राजिने जान मनस्तता हिलान (Rollin 25 10-19/2003) & anno 42 Hans - 1/2 marting निया जागा / मिलन्य असियोगीता आहम्भ क्षेत्रे के जुनी अम्मिर्डालय के - अवन्ध रामिति को उपद्यम की रामकुगार आते ने तार्वपुणम हात हलाके को मत्तवान और मतदाता वाल्द से आवगत करताया है। का का है कारत (19 प्रध्य कार्रान्य ह की सलका दिया के करिन हो आवदाता भी थ्रामिका का 17 विरंग व्याना नाहिए और अपने आध्यकार मा अप्रेग-कारना - चाहिए 11 किसते हम एक अत्ते अार मुद्द राष्ट्र के नपर में अपनी भूग्रीका । नेबाह सकें । मतवान करते में प्रव हमें किसी लोभ, जालच, वहला