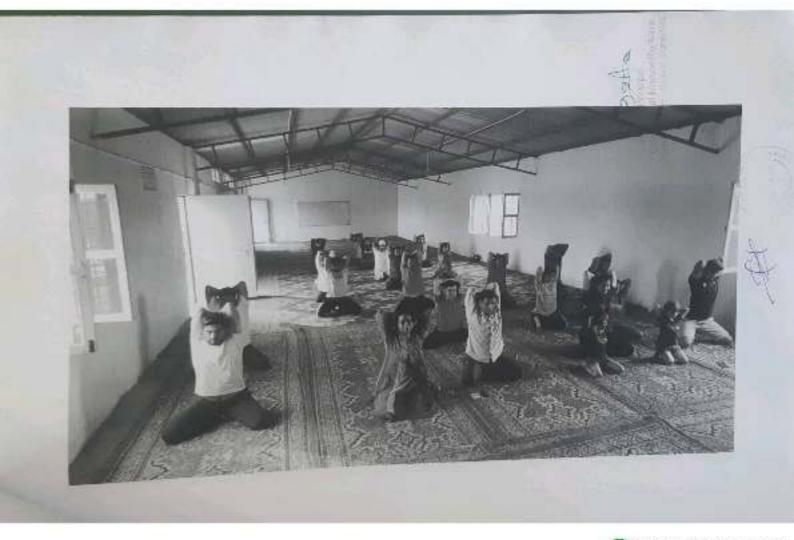

ाल ने प्रतिभागियों को विपरयना और ध्यान योग की विभिन्न गण्मओं से अवयत कराया। उन्होंने कहा कि आधुनिक काल में मानव अनेक व्याधियों से बांसित है जिनका इलाज योग में लिहित है। हाइपरटेंशन कोलेस्ट्रॉल उदर रोग जैसी बीमारियों के साथ ही बहुत गा मानसिक बीमारियों का इलाज योग द्वारा सहज रूप से किया जा सकता है। उन्होंने आश्वान विया कि योग हमारे अभि मजीषियाँ द्वारा खोजी गई एक महत्वपूर्ण पद्धति है जिसका संरक्षण एव प्रचार प्रसार करना हुन सबकी जिल्लेदारी है। कार्यशाला का आयोजन योग विज्ञान विभाग के डो अंकिल द्वारा किया गया। इस अवसर पर डॉक्टर अंकिल ने विभिन्न योग मुद्राओं सूर्य लमाकत ाथा ध्यान के महत्व को स्पष्ट किया। उन्होंने प्रयोगात्मक रूप से विभिन्न आसन एवं योग सहाण प्रतिमा के द्वार कराई। इस अवसर पर डॉ. रिचा चौहान, डॉ किरण शर्मा डॉक्टर मीरा चौरसिया गादि उपस्थित रहे।

and an Diet Handam Unarabhar













यस विज्ञादि

रस्कृत सम्भाषण ही हिर लग खाशास्म न द

(102ीरा चमनलाल महाविद्यालय के संस्कृत विभागकारा «स्ट्रिन- सम्भाषन श्रीहिट का (दिनीक 10-10/04/2023 दस दिवसीम) अमिणिन किया राषा । जिसका ह्याभार भ प्रकट्य समित्रिके सहयहा भी राम कुमर अमी ने माता अरावती के सम्मुख दीप प्रायतीत कारके किया 13-होने सर्वप्रथम हमोरे सुख्य आतिथि करी बीनवन्तु (सरकत प्रचार प्राप्ति कार्यकर्त) का हारिंग आक्रिनन्दन किया अपेर साथ ही हात हाता की की अस्तीहित करते हुए कहा कि अग्न मा भुवा काल का भविषप हे । आरतीपत हमोरे मन आतिष्क मे अम्मूझी के जाध्यम की जाती हुई है। हमाही संस्कृति ही विदेशों में हमाही पहचान है। यम हमें अपनी संस्कृति के। नहीं होडना साहिए। संस्कृति अपर संस्कृत दोनों कि ही किन्द्र की दी पहलू हैं। यहि संस्कृत की हम जानरे हैं तभी संस्कृति की पहचान हो सकती है। सहाविद्यालय का आवादी डांग दीया अञ्चलाल में नाहा कि उमा