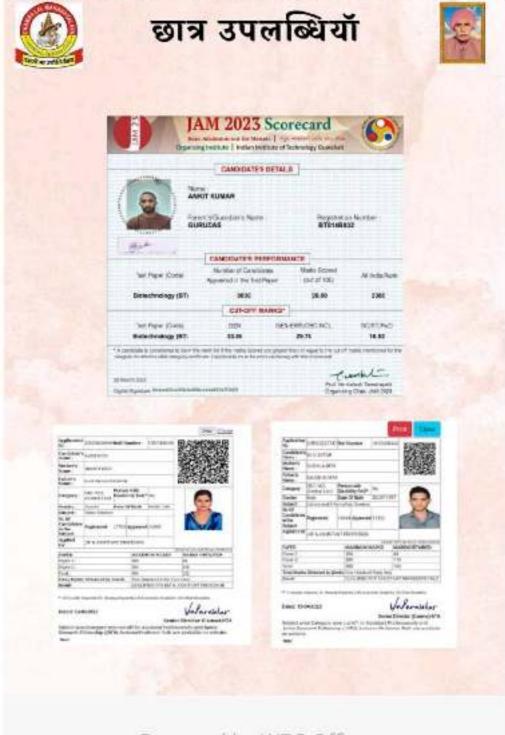

जो का माठत a man the safe and when the eds states की मन्द्रों है। टेकलेडानी में काउमान के तर जन्मित देन है।

2)

त्र की की प्रसारित्या - स्वक्रीकी यावादाता के अप्रित कि अप्रित के अप्रत के reacted where it is and the second that is a second to a second the second seco 20

## ה הדוגע למרגמה לא ועקאללאילע אות הבסיקות कार्य माणीलों हो जिल्हापत के उठा Alt da the antipation the are the and the second area of the

the rate when the states of the same of पा रही 2

and fine , and from the polarization - X 500 455

and a set a

anne , Baffenger , ihn Sibirort wern erbener anne and the Sibirort Boffen Me Antoning bie bie he were enter Me antoning bie bie he were man and and man and he with man and the man











🗑 🖁 'Sil 🔳

students qualifying in state/national/ international level examinations



Powered by WPS Office

m

<

प्रदान किया गया । मुख्य सम्मान समारोह में माननीय श्री पुष्कर सिंह धामी मुख्यमंत्री उत्तराखण्ड सरकार देहरादून के कर कमलों द्वारा \*\*\*\*\*\*\*\*\*\*\*\*\*\* आयोजित "रुड़की महोत्सव" के गायन / फैन्सी ड्रेस / रंगोली प्रतियोगिता में प्रतिभाग किया तथा पुत्र/पुत्री <u>मौ॰ साम्ब</u> आजादाका अमृत महोत्सव प्रमाणित किया जाता है कि \_\_\_\_\_तारसीम प्रही \_\_\_\_\_्र्यभ्र\_\_\_\_\_ स्थान प्राप्त किया। यह प्रमाण पत्र दिनांक 22 मार्च 2023 को रुड़की में आयोजित Den De Carlo Number of awards/medals for outstanding performance in sports/cultural activities at university/state/national / international leve डॉ. राकेश त्यागी 3122181 रुडकी महोत्सव हरिमहिन गृप्ता ASEEN Y वरिष्ठ उपाध्यक्ष <u>ich – Inleñ</u> ने ''विरासत-ए-रुड़की'' के तत्वाधान में 2 ब्रेहमपाल सिंह सेनी achl महासचिव S