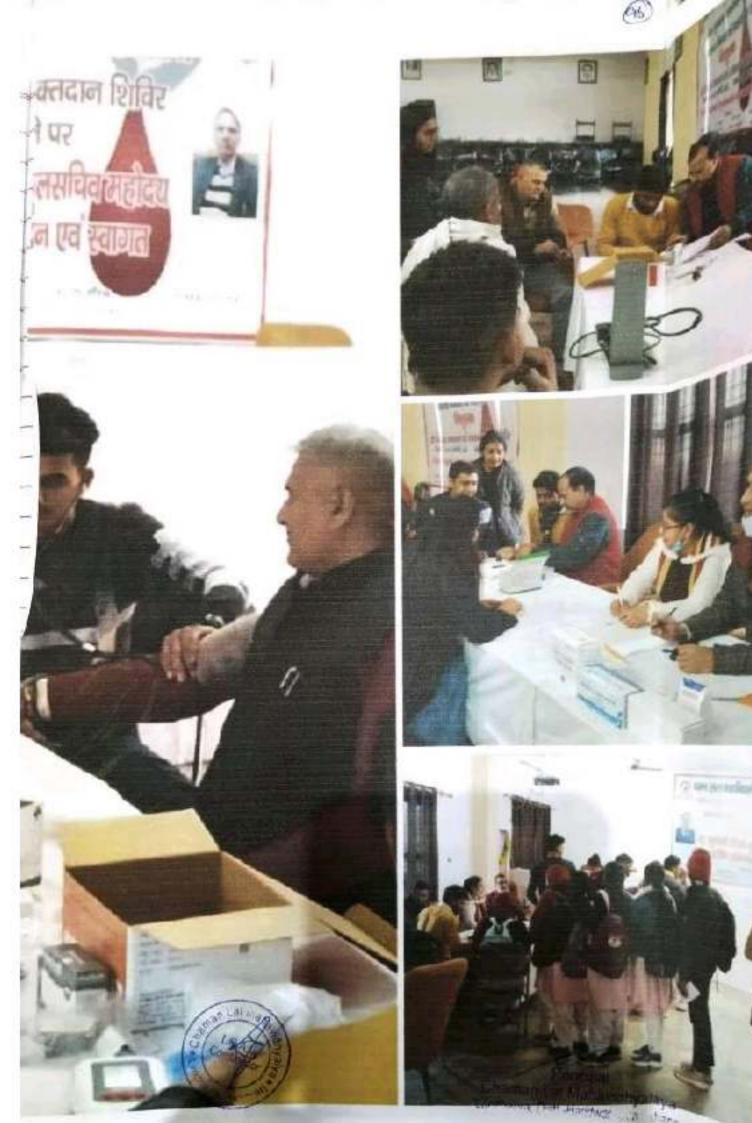

|                                                                                                                                                                                                                                                                                                                                                                                                                                                                                                                                                                                                                                                                                                     |

15

vivo V21e · deepa



Chaman Lal Mahavidhvalava



## NISS

The principal Chaman dol Mahandhyalaya, Lundhowa Mandman, ortrackhand

Subject + permission to organize a programme of Voleris Day

Respected madam, With the reference of mertioned letter you are intermed that Nisis unit chaman dad therandhayala going to colabrate "maticular voter's day " on 25/01/2023. Therefore give the permission" for the same

Thinking you . it

Permitted

Teme 231.23



Dr Himanshu timan programme officer 1 No.S.S.

Principal Chaman Lal Mahavidhyalaya Landhaura Distr-Hendwar Utra sturi



## सूचना

10%

दिनांक - 24.01.2023 राष्ट्रीय सेवा योजना के सभी रवयंसेवी छात्र छात्रीओं को सूचित किया जाना है रि सूचित किया जाता है कि कल 25 जनवरी 2<sup>023</sup> तो मतदान दिवस के अवसर पर मतदाता जागरूकती 2025 का आयोजन पर कि का आयोजन एवं विशिष्ट व्याख्यान महाविद्यालय हॉले. आ