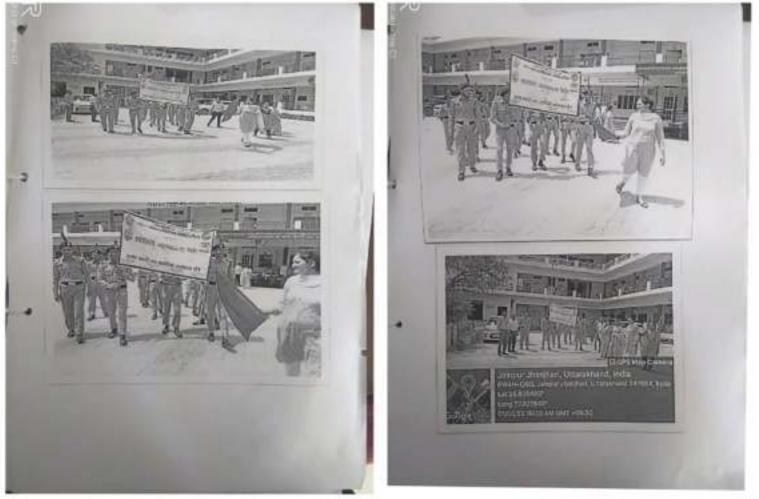

युक्त कह से द्वितीय तथा थी.ए. द्वितीय वर्ष की मेणा तथा थी.एसली, की घाकी में संयुक्त कप से तृतीय स्थान प्राप्त किया। पीमरत धनियोगिता में एस.ए. प्रथम कई की खावा दीया राणी ते प्रवय की लिब. की खावा डोनी ने द्वितीय तथा एम.लिब. की खावा सहला ले तूरीय स्थान प्राण वियर एम.लिव की ग्रापा स्थानि कंचन तथा थी.ए. तुरीय वर्षे की ग्रापा वियरमा को संयुक्त क्या में सांस्थता मुग्रनगर प्रधान किना गया। स्तीनन प्रतियोगिता में एम.ए. प्रथन क्ये की साथा रीपा ने प्रथय बी.ए. तृतीय वर्ष की सामा सम्मीम ने दितीय तथा बीग तुतीय वर्ष की छात्रा तबू ने तृतीय स्थान पात किया। एन एम एम कार्वक्रम अधिकारी को हिश्रांश कुमार, एक्सीसी गएनओ लेफिलेंड वॉ अवसी बाधी रोक्से रेक्से प्रभागि वो सूचेवांत समी ने साथ साथाओं को निष्पन्न मतदान की सपन्न दिलाई। इस जनसर पर महाविद्यालय के धाव छावाएं शिखन एवं गैर शिक्षण कर्मवारी उपस्थित रहे।











GPS Map Camera Jainpur Jhanjheri, Uttarakhand, India Unnamed Road, Jainpur Jhanjheri, Uttarakhand 247664, India Lat 29.806759° Long 77.92772° 29/05/23 09:51 AM GMT +05:30

2 46 7 . 90

### 🖸 GPS Map Came

Jainpur Jhanjheri, Uttarakhand, India Unnamed Road, Jainpur Jhanjheri, Uttarakhand 247664, India Lat 29.808977° Long 77.925047° 29/05/23 09:51 AM GMT +05:30





#### चमनलाल महाविद्यालय लण्ढीरा हरिद्वार

भतदान दिवस तपरिधति प्रपत्र (रिलोगला)



1 1

139

Charlen el anti-anga 19 maria



कार्णनम अगोर्गका डा. yनीता क्रां कि



Pencinal Chaman Lal Mahavidhyalayz Landhaura Distri-Handwar Uttarakhana

प्रान लोहा अहाविद्यालय में सांम्झानेन राजिने जान मनस्तता हिलान (Rollin 25 10-19/2003) & anno 42 Hans - 1/2 marting निया जागा / मिलन्य असियोगीता आहम्भ क्षेत्रे के जुनी अम्मिर्डालय के - अवन्ध रामि